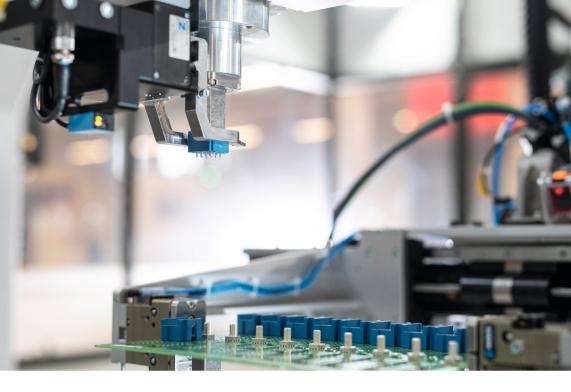

## PRESS-FIT TECHNOLOGY

#### Over 35 years of experience!

Press-fit technology is most notably suitable for high-current applications and for the use under harsh environmental conditions, because of

- excellent electrical characteristics due to significantly low contact resistance
- high mechanical load capacity and vibration resistance
- extreme long-term stability against environmental influences
- outstanding properties in comparison to traditional connecting solutions such as wiring harness or soldering technologies