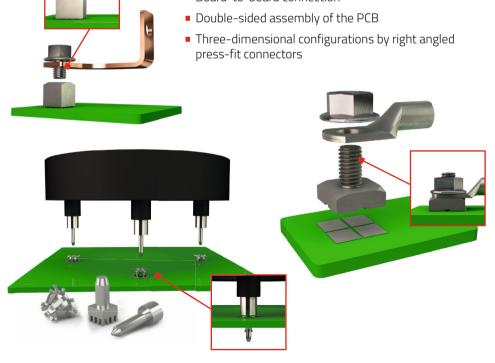

# CONNECTING SOLUTIONS

## Discover our numerous application possibilities!

- Wire-to-board: screw connection of ring terminals or pluggable connection
- Connection of components: fuses, switches, IGBTs modules, HV contactors, fuse and relay sockets, connectors, etc.
- Connection of busbars
- Mechanical fixation
- Board-to-board connection