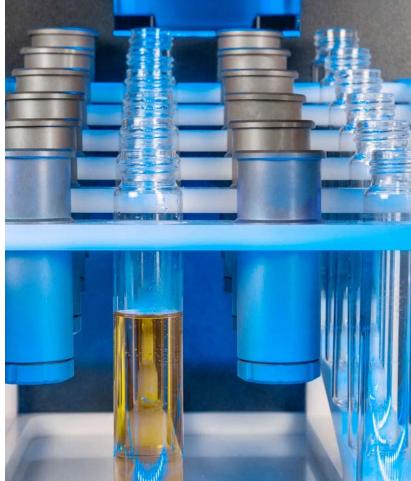

# **EDGE** Automated Solvent Extraction System

The EDGE is a sequential automated pressurized fluid extraction system that is faster than Soxhlet and simpler than other automated extraction systems. With the Q-Cup® Sample Holder, it is perfect for efficiently preparing samples for US EPA 3545A. The EDGE automates the extraction and washing process and provides a filtered and cooled extract.