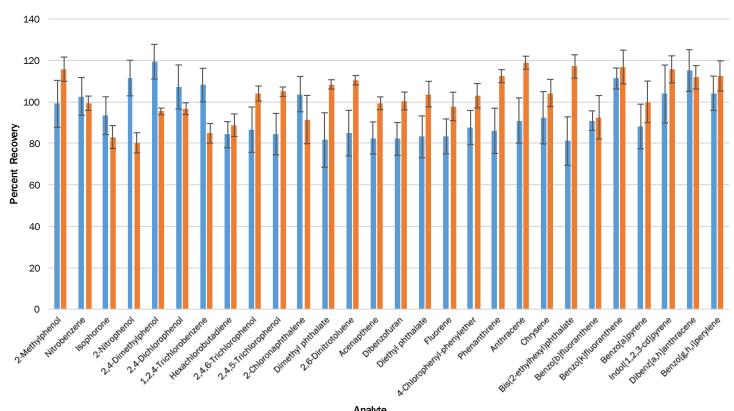

# **Results**

Both the EDGE and the MARS 6 extracted 20 g of a BNA CRM. Acceptable recoveries and RSD values were obtained.

MARS 6 and EDGE CRM Recovery

MARS 6 EDGE

Analyte