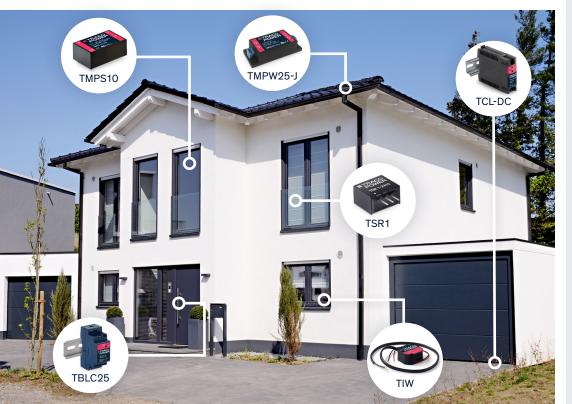

## A HOUSEHOLD/BUILDING TECHNOLOGY TRACO POWER

## FEATURES

- DIN-Rail case form factors meet standard building automation requierments depth 55 mm max.
- Flushbox solutions available
- Household power supplies meet the increased requirements defined within EN 60335-1
- Various package and connection types available

- Low-Standby power consumption acc. to ErP directive
- STANDARDS AND DIRECTIVES
- EN 60335
- IEC/EN/UL 62368-1